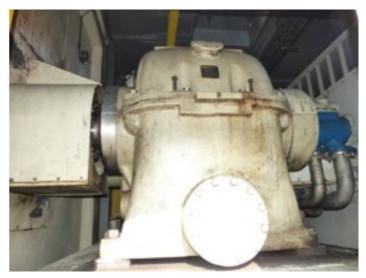

### **Technical Details Steam Turbine:**

Manufacturer: Siemens-KKK

Type: AFA 46
Power: 3,38 MW
Frequency: 50 Hz