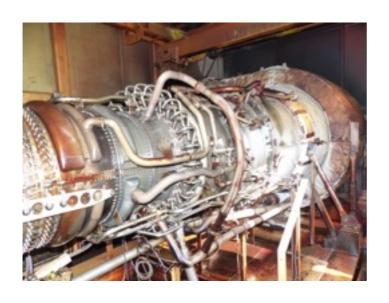

### **Technical Details Gas Turbine:**

Manufacturer: GE

Type: LM 2500 PE Power: 21,72 MW Frequency: 50 Hz

Fuel: Natural Gas

Year of manufacturer: 1998