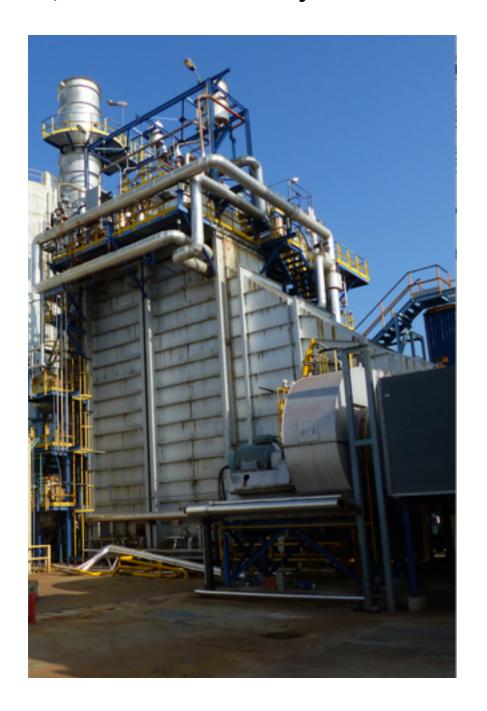

# 24,9 MW GE-Combined Cycle Power Plant for sale:

## Scope of supply: (complete 24,9 MW)

- 1 x Gas Turbine
- 1 x Steam Turbine
- 2 x Generator
- 1 x HRSG
- Gas Compressor
- Transformer
- Housing
- Channels
- Electr. Boxes

**Pricing for full EPC** on a preliminary base: 16,32 Mio.USD, including zero hour overhauled (condition like new, including 1 year manufacturer warranty).